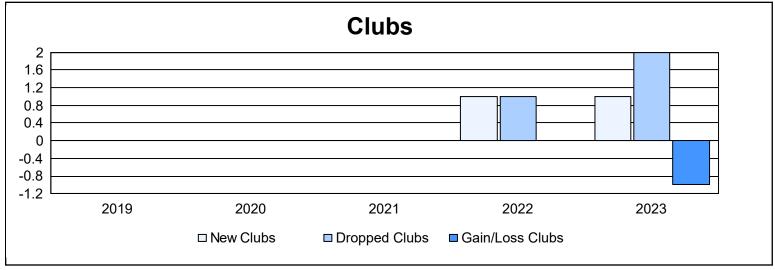

District 331 A

As of June 2023 Cumulative

| Year      | New<br>Clubs | Dropped<br>Clubs | Gain/<br>Loss<br>Clubs | New<br>Members | Charter<br>Members | Reinstate<br>Members | Transfer<br>Members | Total<br>Member<br>Added | Total<br>Members<br>Dropped | Gain/<br>Loss<br>Members |
|-----------|--------------|------------------|------------------------|----------------|--------------------|----------------------|---------------------|--------------------------|-----------------------------|--------------------------|
| 2018-2019 | 0            | 0                | 0                      | 188            | 0                  | 4                    | 3                   | 195                      | 210                         | -15                      |
| 2019-2020 | 0            | 0                | 0                      | 140            | 0                  | 1                    | 1                   | 142                      | 315                         | -173                     |
| 2020-2021 | 0            | 0                | 0                      | 146            | 1                  | 1                    | 3                   | 151                      | 237                         | -86                      |
| 2021-2022 | 1            | 1                | 0                      | 152            | 28                 | 1                    | 4                   | 185                      | 278                         | -93                      |
| 2022-2023 | 1            | 2                | -1                     | 200            | 31                 | 3                    | 1                   | 235                      | 209                         | 26                       |
| Average   | 0            | 1                | 0                      | 165            | 12                 | 2                    | 2                   | 182                      | 250                         | -68                      |