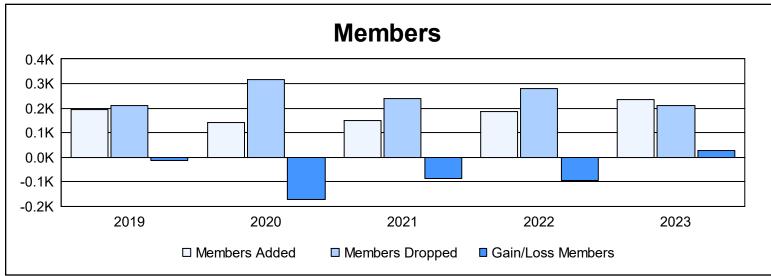

District 331 A

As of June 2023 Cumulative

| Year      | New<br>Clubs | Dropped<br>Clubs | Gain/<br>Loss<br>Clubs | New<br>Members | Charter<br>Members | Reinstate<br>Members | Transfer<br>Members | Total<br>Member<br>Added | Total<br>Members<br>Dropped | Gain/<br>Loss<br>Members |
|-----------|--------------|------------------|------------------------|----------------|--------------------|----------------------|---------------------|--------------------------|-----------------------------|--------------------------|
| 2018-2019 | 0            | 0                | 0                      | 188            | 0                  | 4                    | 3                   | 195                      | 210                         | -15                      |
| 2019-2020 | 0            | 0                | 0                      | 140            | 0                  | 1                    | 1                   | 142                      | 315                         | -173                     |
| 2020-2021 | 0            | 0                | 0                      | 146            | 1                  | 1                    | 3                   | 151                      | 237                         | -86                      |
| 2021-2022 | 1            | 1                | 0                      | 152            | 28                 | 1                    | 4                   | 185                      | 278                         | -93                      |
| 2022-2023 | 1            | 2                | -1                     | 200            | 31                 | 3                    | 1                   | 235                      | 209                         | 26                       |
| Average   | 0            | 1                | 0                      | 165            | 12                 | 2                    | 2                   | 182                      | 250                         | -68                      |