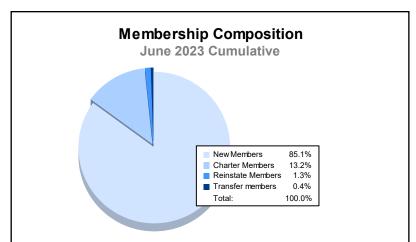

District 331 A

As of June 2023 Cumulative

| Year      | New<br>Clubs | Dropped<br>Clubs | Gain/<br>Loss<br>Clubs | New<br>Members | Charter<br>Members | Reinstate<br>Members | Transfer<br>Members | Total<br>Member<br>Added | Total<br>Members<br>Dropped | Gain/<br>Loss<br>Members |
|-----------|--------------|------------------|------------------------|----------------|--------------------|----------------------|---------------------|--------------------------|-----------------------------|--------------------------|
| 2018-2019 | 0            | 0                | 0                      | 188            | 0                  | 4                    | 3                   | 195                      | 210                         | -15                      |
| 2019-2020 | 0            | 0                | 0                      | 140            | 0                  | 1                    | 1                   | 142                      | 315                         | -173                     |
| 2020-2021 | 0            | 0                | 0                      | 146            | 1                  | 1                    | 3                   | 151                      | 237                         | -86                      |
| 2021-2022 | 1            | 1                | 0                      | 152            | 28                 | 1                    | 4                   | 185                      | 278                         | -93                      |
| 2022-2023 | 1            | 2                | -1                     | 200            | 31                 | 3                    | 1                   | 235                      | 209                         | 26                       |
| Average   | 0            | 1                | 0                      | 165            | 12                 | 2                    | 2                   | 182                      | 250                         | -68                      |